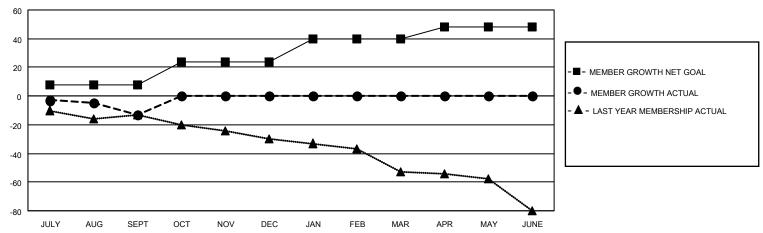

#### GOALS AND ACTUAL MEMBERS CUMULATIVE

| DROPPED CLUBS: 0 |    | 5 CLUBS OF 49 ADDED 1 OR MORE<br>NEW MEMBERS | GENDER DISTRIBUTION             |              |     |
|------------------|----|----------------------------------------------|---------------------------------|--------------|-----|
|                  |    | NEW MEMBERS                                  | MALE                            | 871 (67.78%) |     |
|                  |    |                                              | FEMALE                          | 414 (32.22%) |     |
| DROPPED MEMBERS  |    |                                              |                                 |              |     |
| DECEASED         | 2  | CLICK HERE FOR CUMULATIVE                    | TOTAL FAMILY UNIT MEMBERS       |              | 172 |
| CLUB CANCELLED 0 |    | MEMBERSHIP DATA                              |                                 |              | 00  |
| OTHER            | 18 |                                              | FAMILY MEMBERS PAYING HALF DUES |              | 88  |
| TOTAL            | 20 |                                              |                                 |              |     |